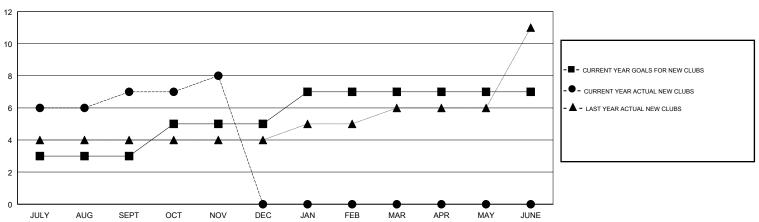

3             | 7         | 2             | JULY/AUG/SEPT         | 450                       | 412                     | 112                                                |
| OCT/NOV/DEC   | 2             | 1         | 0             | OCT/NOV/DEC           | 200                       | 117                     | 383                                                |
| JAN/FEB/MAR   | 2             | 0         | 0             | JAN/FEB/MAR           | -100                      | 0                       | 0                                                  |
| APR/MAY/JUNE  | 0             | 0         | 0             | APR/MAY/JUNE          | -250                      | 0                       | 0                                                  |

#### GOALS AND ACTUAL NEW CLUBS CUMULATIVE



## GOALS AND ACTUAL MEMBERS CUMULATIVE



| DROPPED CLUBS: 2  DROPPED MEMBERS |     | 43 CLUBS OF 139 ADDED 1 OR MORE<br>NEW MEMBERS | GENDER DISTRIBUTION  MALE 4,514 (57.61%)  FEMALE 3,321 (42.39%)  Women Percentage Fiscal Year Goal: 40% |       |
|-----------------------------------|-----|------------------------------------------------|---------------------------------------------------------------------------------------------------------|-------|
| DECEASED                          | 3   | CLICK HERE FOR CUMULATIVE                      | TOTAL FAMILY UNIT MEMBERS                                                                               | 5,878 |
| CLUB CANCELLED                    | 0   | MEMBERSHIP DATA                                |