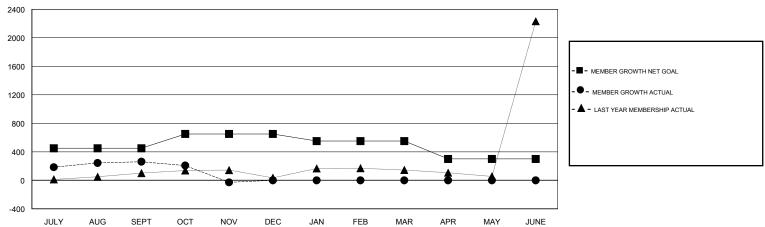

## GOALS AND ACTUAL MEMBERS CUMULATIVE

| DROPPED CLUBS: 2  DROPPED MEMBERS |     | 43 CLUBS OF 139 ADDED 1 OR MORE<br>NEW MEMBERS | GENDER DISTRIBUTION  MALE 4,514 (57.61%)  FEMALE 3,321 (42.39%)  Women Percentage Fiscal Year Goal: 40% |       |
|-----------------------------------|-----|------------------------------------------------|---------------------------------------------------------------------------------------------------------|-------|
| DECEASED                          | 3   | CLICK HERE FOR CUMULATIVE                      | TOTAL FAMILY UNIT MEMBERS                                                                               | 5,878 |
| CLUB CANCELLED                    | 0   | MEMBERSHIP DATA                                |                                                                                                         | 0.474 |
| OTHER                             | 492 |                                                | FAMILY MEMBERS PAYING HALF DUES                                                                         | 3,471 |
| TOTAL                             | 495 |                                                |                                                                                                         |       |